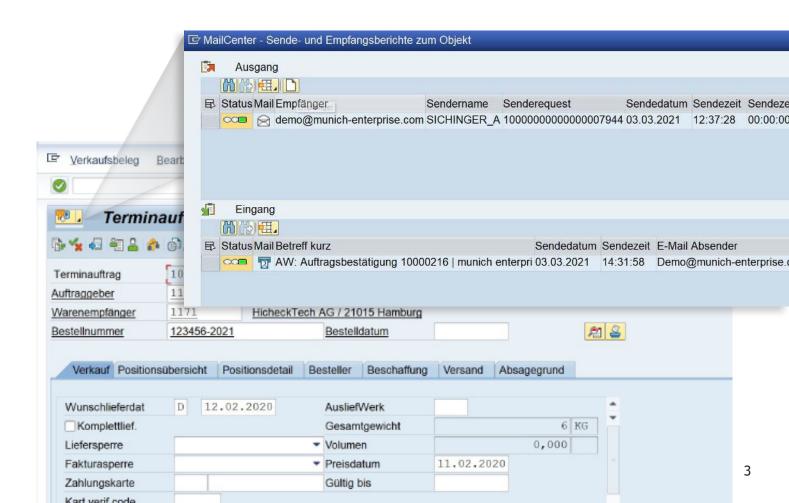

In SAP ERP, the complete e-mail correspondence is available for the respective business transaction. SAP becomes the central platform for the relevant e-mail correspondence.

The benefit lies in the transparency of processes, the quick access of the users to the correspondence and in an improved quality of the process handling. The add-on represents an important building block in the

Framework of a company-wide enterprise content management strategy.

The solution provides functions for linking e-mails from Microsoft Outlook to SAP Business Objects. It enables the inclusion of e-mails in the attachments list of the corresponding SAP objects, the display and forwarding of emails in SAP via the integrated Outlook viewer, the creation of service notifications and so on.

## Feature Overview

- Link incoming e-mail to SAP Business objects such as sales orders, cases, purchase orders, customers, suppliers, and so on
- RInclusion of the e-mail in the attachment list of the SAP object
- Emails with attachments can be viewed completely in SAP at any time via the Generic Object Services (GOS)
- Display of e-mails within SAP as in Outlook, through the built-in Outlookviewer
- Review and assignment of the e-mail received in the client to existing SAP Business objects
- Ability to collect additional information and characteristics to categorize email
- Extended e-mail status for SAP operations
- Message system in SAP possible directly from the mail
- Rule management to automatically move associated emails to specific folders
- Organizational and user-specific settings