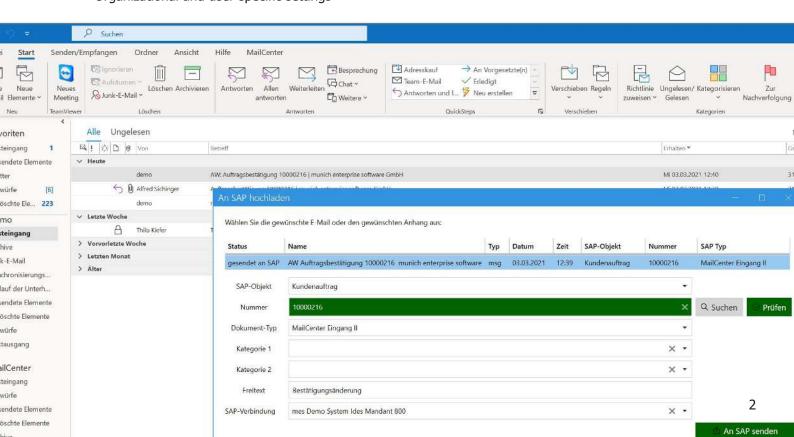

# **Product Description**

MailCenter **Outlook Integration** connects Microsoft Outlook with the SAP ERP system. Incoming business correspondence is quickly and easily linked to the corresponding transaction in SAP.

In SAP ERP, the complete e-mail correspondence is available for the respective business transaction. SAP becomes the central platform for the relevant e-mail correspondence.

The benefit lies in the transparency of processes, the quick access of the users to the correspondence and in an improved quality of the process handling. The add-on represents an important building block in the

## Feature Overview

- Link incoming e-mail to SAP Business objects such as sales orders, cases, purchase orders, customers, suppliers, and so on
- RInclusion of the e-mail in the attachment list of the SAP object
- Emails with attachments can be viewed completely in SAP at any time via the Generic Object Services (GOS)
- Display of e-mails within SAP as in Outlook, through the built-in Outlookviewer
- Review and assignment of the e-mail received in the client to existing SAP Business objects
- Ability to collect additional information and characteristics to categorize email
- Extended e-mail status for SAP operations
- Message system in SAP possible directly from the mail
- Rule management to automatically move associated emails to specific folders
- Organizational and user-specific settings