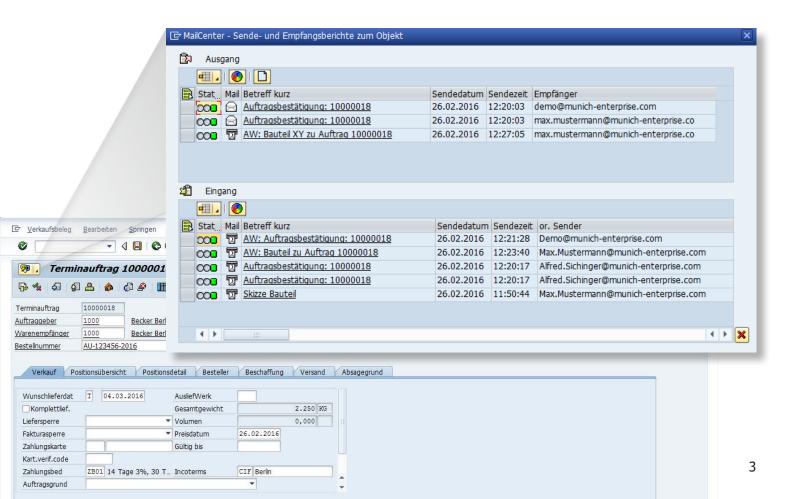

In SAP ERP, the complete e-mail correspondence is available for the respective business transaction. SAP becomes the central platform for the relevant e-mail correspondence.

The benefit lies in the transparency of processes, the quick access of the users to the correspondence and in an improved quality of the process handling. The add-on represents an important building block in the

## Feature Overview

- Direct Linking mails from Microsoft Outlook Inbox to SAP business objects such as customer orders, inquiries, orders, etc.
- Receiving the mails from the SAP object to the attachment list
- SAP mails with attachments fully visible at all times on the Object Services
- Display e-mails within SAP as in Outlook, through the integrated Outlook viewer
- "Scan": checking the incoming mails to an existing SAP object
- Ability to collect additional information and features to categorize the email
- "Status": Transmitted operations received a new status in Outlook
- "User configuration": User-specific settings in Outlook
- Rule management to automatically move assigned emails to specific folders