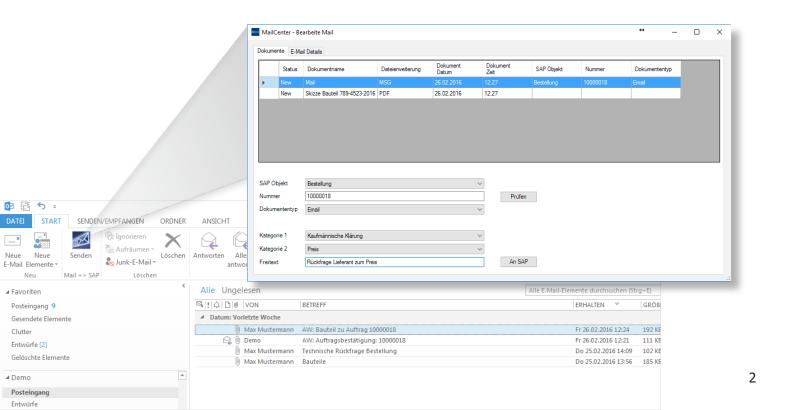

## Feature Overview

- Direct Linking mails from Microsoft Outlook Inbox to SAP business objects such as customer orders, inquiries, orders, etc.
- Receiving the mails from the SAP object to the attachment list
- SAP mails with attachments fully visible at all times on the Object Services
- Display e-mails within SAP as in Outlook, through the integrated Outlook viewer
- "Scan": checking the incoming mails to an existing SAP object
- Ability to collect additional information and features to categorize the email
- "Status": Transmitted operations received a new status in Outlook
- "User configuration": User-specific settings in Outlook
- Rule management to automatically move assigned emails to specific folders